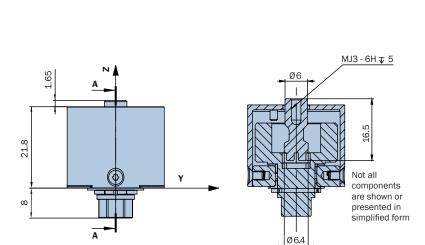

## MATERIAL/FINISH

Aluminium alloy, Stainless steel

## NOTES

- Unit is identified with Glenair name, CAGE code, part number, and date code, space permitting
- Release preload: 1.5 kN
- HDRM references Glenair p/n GSS500-000005
- Weight: 56 g
- Contact your sales representative whilst using customized HDRMs