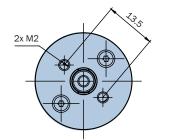

## MATERIAL/FINISH

Aluminium alloy, Stainless steel

## NOTES

- Unit is identified with Glenair name, CAGE code, part number, and date code, space permitting
- Release preload: 1.5 kN
- HDRM references Glenair p/n GSS500-000005
- Weight: 56 g
- Contact your sales representative whilst using customized HDRMs