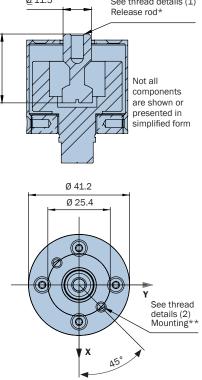

# Medium-Duty Hold-Down Release Mechanism

# **18 kN Release Preload** Mechanical Release Unit (MRU)

## HOLD-DOWN RELEASE MECHANISM, MEDIUM-DUTY

- Mechanical release unit for functional, ground testing only to save ressources and time
- MRU unit fulfill one-by-one the geometrical interface of the flight hardware
- Easy resettable, up to 30 times usage tested, continued usage expected
- Not dedicated for thermal, dynamic or shock tests

### NOTES

 Unit is identified with Glenair name, CAGE code, part number, and date code, space permitting

80

- Release preload: 18 kN
- HDRM references Glenair pln GS5500-000003 EU, 061-022 US
- Weight: 238 g
- Contact your sales representative whilst using customized HDRMs