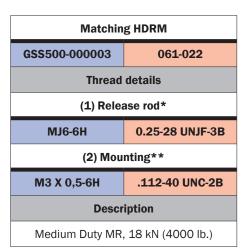

### NOTES

 Unit is identified with Glenair name, CAGE code, part number, and date code, space permitting

80

- Release preload: 18 kN
- HDRM references Glenair pln GS5500-000003 EU, 061-022 US
- Weight: 238 g
- Contact your sales representative whilst using customized HDRMs