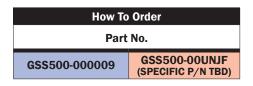

### NOTES

 Unit is identified with Glenair name, CAGE code, part number, and date code, space permitting

80

- Release preload: 18 kN
- HDRM references Glenair pln GS5500-000003 EU, 061-022 US
- Weight: 238 g
- Contact your sales representative whilst using customized HDRMs