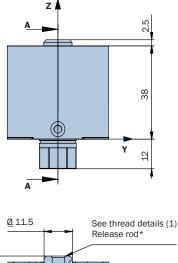

# Medium-Duty Hold-Down Release Mechanism

# **18 kN Release Preload** Mechanical Release Unit (MRU)

## HOLD-DOWN RELEASE MECHANISM, MEDIUM-DUTY

- Mechanical release unit for functional, ground testing only to save ressources and time
- MRU unit fulfill one-by-one the geometrical interface of the flight hardware
- Easy resettable, up to 30 times usage tested, continued usage expected
- Not dedicated for thermal, dynamic or shock tests

### NOTES

 Unit is identified with Glenair name, CAGE code, part number, and date code, space permitting

80

- Release preload: 18 kN
- HDRM references Glenair pln GS5500-000003 EU, 061-022 US
- Weight: 238 g
- Contact your sales representative whilst using customized HDRMs